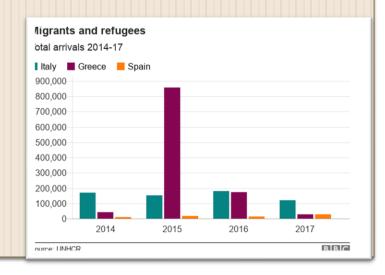

#### **•OFFICIALLY THE REPUBLIC OF POLAND**

#### **•LOCATED IN THE CENTRAL EUROPE**

### MIGRANTS

#### THE MAIN CAUSES OF POLISH MIGRATION:

- political situation
- economic situation





# THE EFFECTS OF MIGRATION:

- more work places
- a large number of older people
- better living conditions for emigrants



## Since 2004, many Poles went to Western Countries:

- United Kingdom
- Holland
- France
- Norway



#### **JOBS PERFORMED BY MIGRANTS**

#### THE MOST COMMON JOBS:

- CAR MECHANIC
- ELECTRICIAN
- WAITER



# THE POLISH DIASPORA (POLONIA):

London has been a top destination for Polish migrants.







# The number of Poles in western countries:

- Great Britain (790,000 thousand)
- USA (9 million)
- Germany (2 million)
- Brazil (1.8 million)
- France (1 million)