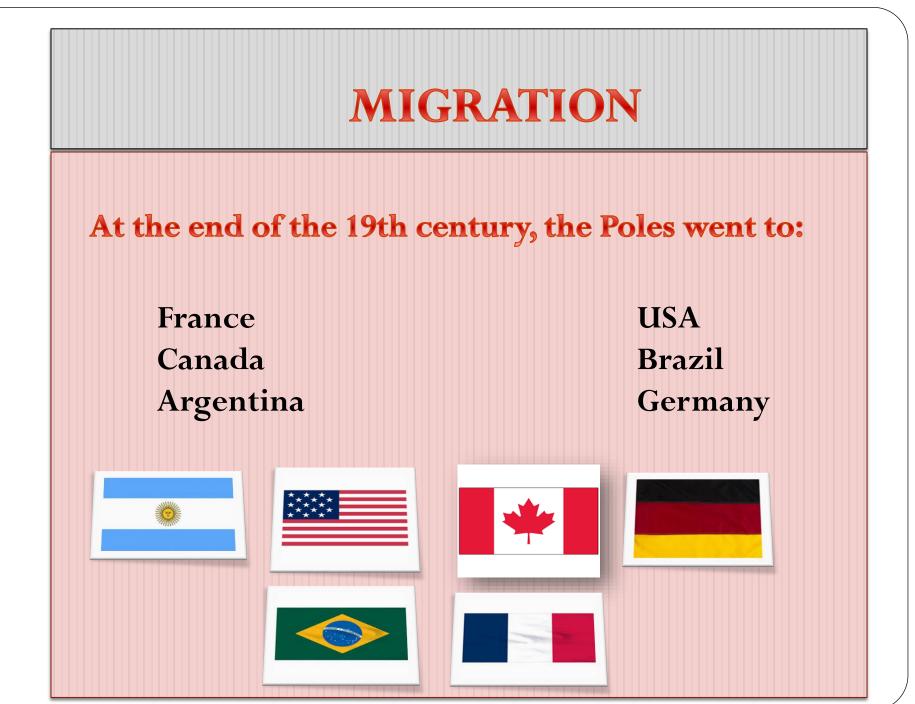

#### **•OFFICIALLY THE REPUBLIC OF POLAND**

#### **•LOCATED IN THE CENTRAL EUROPE**

### MIGRANTS

#### THE MAIN CAUSES OF POLISH MIGRATION:

- political situation
- economic situation





# THE EFFECTS OF MIGRATION:

- more work places
- a large number of older people
- better living conditions for emigrants



## Since 2004, many Poles went to Western Countries:

- United Kingdom
- Holland
- France
- Norway



#### **JOBS PERFORMED BY MIGRANTS**

#### THE MOST COMMON JOBS:

- CAR MECHANIC
- ELECTRICIAN
- WAITER



# THE POLISH DIASPORA (POLONIA):

London has been a top destination for Polish migrants.







# The number of Poles in western countries:

- Great Britain (790,000 thousand)
- USA (9 million)
- Germany (2 million)
- Brazil (1.8 million)
- France (1 million)